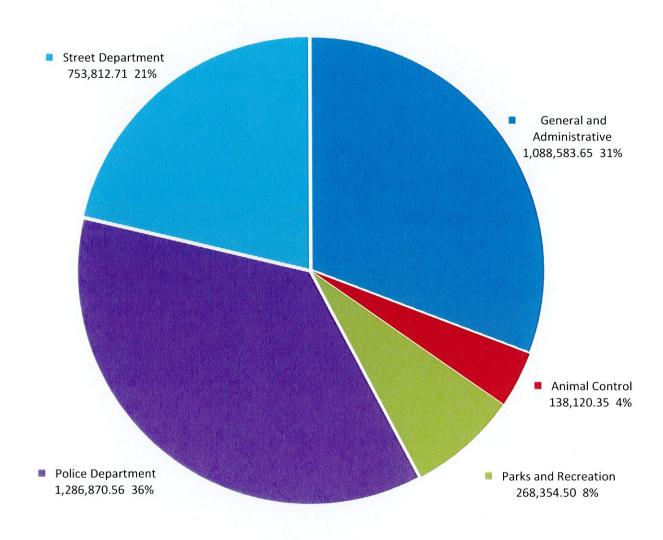

#### City of Walker A Brief Look at the Numbers Year-to-Date through June 30, 2021

|                                               | General Fund | Special Revenue Fund | Enterprise Fund | <u>As of Jι</u> |
|-----------------------------------------------|--------------|----------------------|-----------------|-----------------|
| Where do city dollars come from?              |              |                      |                 |                 |
| Taxes (sales, ad valorem, franchise, alcohol) | 1,923,431.93 | 778,430.88           |                 | 2,701,863       |
| Licenses and Permits                          | 286,444.64   |                      |                 | 286,445         |
| Fines and Forfeits                            | 262,792.76   |                      |                 | 262,793         |
| Fees                                          | 47,515.00    |                      | -               | 47,515          |
| Intergovernmental                             | 43,374.74    |                      | \$594.56        | 43,969          |
| Charges for Services                          | 8,850.00     |                      | 6,324,635.82    | 6,333,486       |
| Proceeds from Debt                            | -            |                      |                 | <u>-</u>        |
| Other                                         | 57,382.26    | 17,959.15            | 519,004.29      | 594,346         |
| Total                                         | 2,629,791.33 | 796,390.03           | 6,844,234.67    | 10,270,417      |
| Where do city dollars go? General Government  | 1,088,583.65 | 12,300.43            |                 | 1,100,884       |
| Animal Control                                | 138,120.35   |                      |                 | 138,120         |
| Parks and Recreation                          | 268,354.50   |                      |                 | 268,355         |
| Police Department                             | 1,286,870.56 |                      |                 | 1,286,871       |
| Street Department                             | 753,812.71   |                      |                 | 753,813         |
| Governmental Funds Capital Outlay             | 2,095,601.48 |                      |                 | 2,095,601       |
| Governmental Funds Debt Service               | 261,108.98   | 5,830.00             |                 | 266,939         |
| Gas Department                                |              |                      | \$2,166,402.50  | 2,166,403       |
| Sewer Department                              |              |                      | 610,171.65      | 610,172         |
| Water Department                              |              |                      | 904,285.10      | 904,285         |
| Garbage Department                            |              |                      | 239,154.84      | 239,155         |
| Total                                         | 5,892,452.23 | 18,130.43            | 3,920,014.09    | 9,830,598       |