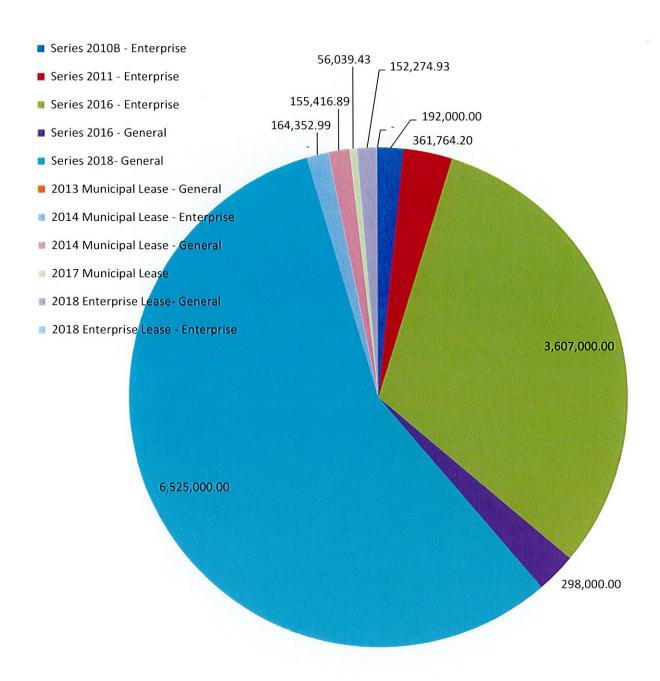

|                          |
| Acct #              | 1680<br>1680<br>1680<br>1680<br>1680<br>1680<br>1680<br>1680                                                                                                                                                                                                                                                                                                        |                          |

\$1,500,116.94

\$ 1,575,000.00

973,825.36

74,883.06

\$ 898,942.30

TOTAL ENTERPRISE FUND CAPITAL OUTLAY

#### **Debt Service**

Total Outstanding as of

June 30, 2021

\$

11,511,848.44



| GENERAL AND SPECIAL REVENUE FUNDS | FAIL                |
|-----------------------------------|---------------------|
| CITY OF WALKER - GENERAL          | DEBT SERVICE DETAIL |

FOR PERIOD ENDED 06/30/21

| OUTSTANDING<br><u>6/30/2021</u> | \$ 298,000.00                                                                                                                                                    | 6,525,000.00                                                                                                                                                 |   | 155,416.89                                                                                                                                                       | 56,039.43