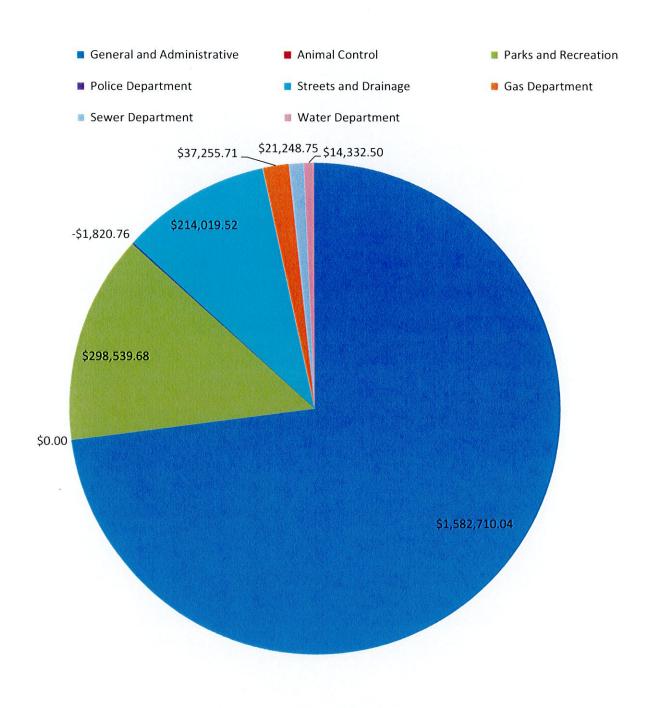

|
| OPERATING INCOME (LOSS)                                               | (41,292.33)        |   | (37,938.59)         |     | (52,638.59)               |                 |
| GARBAGE DEPARTMENT NET INCOME (LOSS)                                  | \$<br>(41,292.33)  |   | (37,938.59)         | \$  | (52,638.59)               |                 |

\*

|  |  | · |
|--|--|---|
|  |  |   |
|  |  |   |
|  |  |   |
|  |  |   |
|  |  |   |
|  |  |   |
|  |  |   |
|  |  |   |
|  |  |   |
|  |  |   |
|  |  |   |
|  |  |   |
|  |  |   |
|  |  |   |
|  |  |   |
|  |  |   |
|  |  |   |
|  |  | • |
|  |  |   |
|  |  |   |
|  |  |   |
|  |  |   |
|  |  |   |
|  |  |   |
|  |  |   |
|  |  |   |
|  |  |   |
|  |  |   |

#### Capital Outlay

**Total Costs through** 

June 30, 2021

\$2,170,484.54



| NO<br>NO          |             |
|-------------------|-------------|
| <b>SENERAL FU</b> | Y DETAIL    |
| WALKER - (        | L OUTLAY DE |
| CITY OF           | CAPITAL     |

FOR PERIOD ENDED 06/30/21

| BUDGET<br>REMAINING  | (28,011.20)<br>920,301.16<br>(400.50)                                                                                 | 150,000.00<br>(400.50)                                        | 5,000.00<br>(160,799.62)<br>(6,125.00)<br>(31,615.06)<br>(801.00)                                                                                | 4,670.76<br>-<br>(2,850.00)                                                                                                    | 40,670.00<br>1,234,335.72<br>329,974.76<br>15,000.00<br>(551.00)