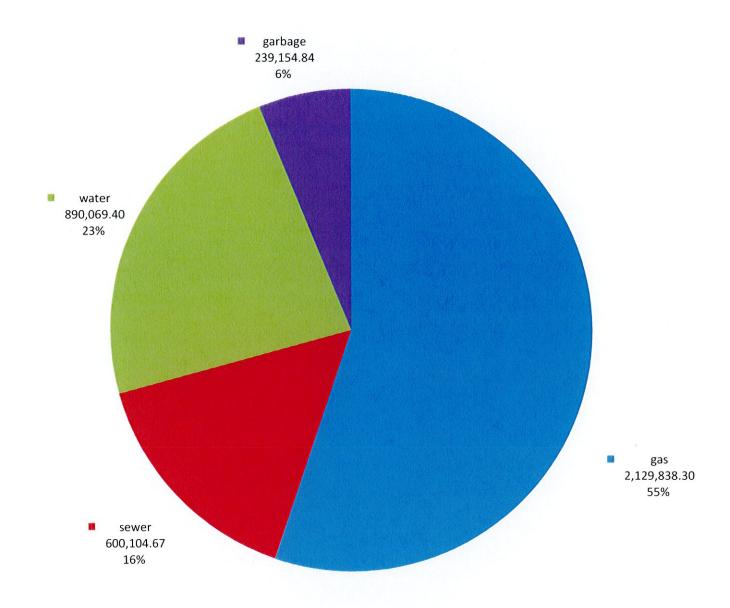

#### City of Walker A Brief Look at the Numbers Year-to-Date through June 30, 2021

|                                               | General Fund | Special Revenue Fund | Enterprise Fund | <u>As of Jι</u> |
|-----------------------------------------------|--------------|----------------------|-----------------|-----------------|
| Where do city dollars come from?              |              |                      |                 |                 |
| Taxes (sales, ad valorem, franchise, alcohol) | 1,923,431.93 | 778,430.88           |                 | 2,701,863       |
| Licenses and Permits                          | 286,444.64   |                      |                 | 286,445         |
| Fines and Forfeits                            | 262,792.76   |                      |                 | 262,793         |
| Fees                                          | 47,515.00    |                      | -               | 47,515          |
| Intergovernmental                             | 43,374.74    |                      | \$594.56        | 43,969          |
| Charges for Services                          | 8,850.00     |                      | 6,324,635.82    | 6,333,486       |
| Proceeds from Debt                            | -            |                      |                 | <u>-</u>        |
| Other                                         | 57,382.26    | 17,959.15            | 519,004.29      | 594,346         |
| Total                                         | 2,629,791.33 | 796,390.03           | 6,844,234.67    | 10,270,417      |
| Where do city dollars go? General Government  | 1,088,583.65 | 12,300.43            |                 | 1,100,884       |
| Animal Control                                | 138,120.35   |                      |                 | 138,120         |
| Parks and Recreation                          | 268,354.50   |                      |                 | 268,355         |
| Police Department                             | 1,286,870.56 |                      |                 | 1,286,871       |
| Street Department                             | 753,812.71   |                      |                 | 753,813         |
| Governmental Funds Capital Outlay             | 2,095,601.48 |                      |                 | 2,095,601       |
| Governmental Funds Debt Service               | 261,108.98   | 5,830.00             |                 | 266,939         |
| Gas Department                                |              |                      | \$2,166,402.50  | 2,166,403       |
| Sewer Department                              |              |                      | 610,171.65      | 610,172         |
| Water Department                              |              |                      | 904,285.10      | 904,285         |
| Garbage Department                            |              |                      | 239,154.84      | 239,155         |
| Total                                         | 5,892,452.23 | 18,130.43            | 3,920,014.09    | 9,830,598       |